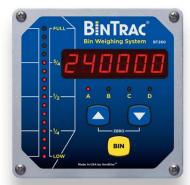

#### **Stores and Displays:**

- Current inventory by bin
- 24-hour feed use for past 4 days
- Last 4 feed delivery weights for each bin

Large 6-digit Indicator (BT260)

Standard Indicator (BT200)

#### **BinTrac Indicator**

- Numerical weight display
- Up to 4 bins per indicator
- Locate up to 250 ft. from bin
- Low voltage electronics