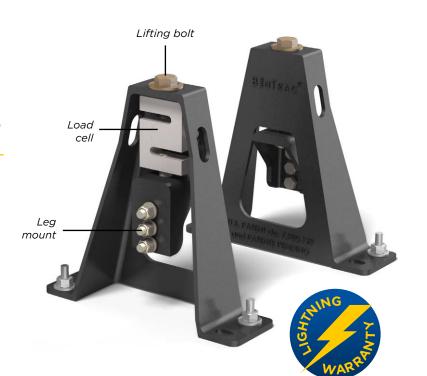

### **Bin Weighing Module**

Load cell with patented mounting bracket

#### Patented Bin Mounting Brackets

Installation can be completed without emptying existing bins.

Brackets are secured to the bin leg and concrete pad. A few turns of the lifting bolt raises the bin and transfers the weight to the load cell.