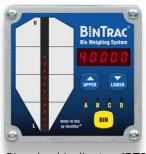

#### **Stores and Displays:**

- Current inventory by bin
- 24-hour feed use for past 4 days
- Last 4 feed delivery weights for each bin

Large 6-digit Indicator (BT260)

Standard Indicator (BT200)

#### **BinTrac Indicator**

- Numerical weight display
- Up to 4 bins per indicator
- Locate up to 250 ft. from bin
- Low voltage electronics