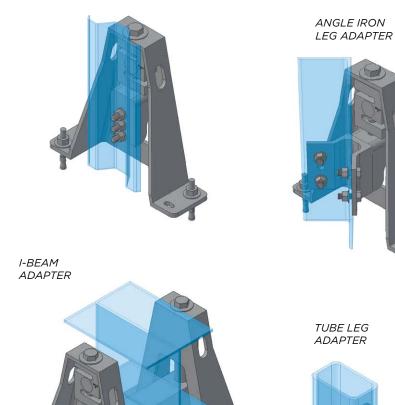

#### **Mounting Adapters**

Adapters are available for different leg styles, providing easy installation on most bins. Typical mounting adapters are shown below. Contact BinTrac for additional options.

STANDARD LEG ADAPTER