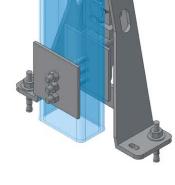

#### **Mounting Adapters**

Adapters are available for different leg styles, providing easy installation on most bins. Typical mounting adapters are shown below. Contact BinTrac for additional options.

STANDARD LEG ADAPTER