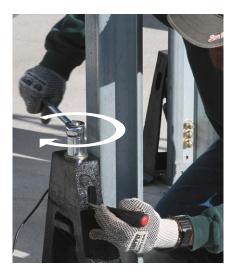

#### Patented Bin Mounting Brackets

Installation can be completed without emptying existing bins.

Brackets are secured to the bin leg and concrete pad. A few turns of the lifting bolt raises the bin and transfers the weight to the load cell.