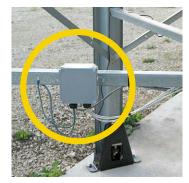

#### **Digital Summing Box**

- Minimizes load cell cabling
- Protects load cell from power surges and lightning
- Simplifies troubleshooting