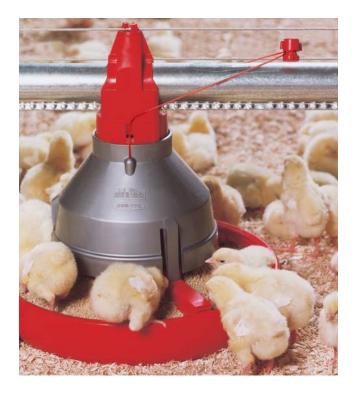

### The MODEL H2™ PLUS Poultry

**Feeding System** from Chore-Time helps you manage the early days of feeding to achieve maximum weight gain and outstanding conversion. Pans can be flooded at any time with the desired amount of feed with the simple turn of a crank. Birds get off to a good start, feed waste is minimized, and birds have consistent access to fresh feed.

#### **Product Features**

- All-plastic construction and U.V. protection.
- Moveable feed cone for flooding of pan or for lower feed level as birds grow. Internal flood windows.
- Four different grill-less models, with gray or

green dome, and two power unit choices.

- Pan attaches securely to support or hangs for cleaning.
- Feed saver features include the deep, "V"-shaped pan bottom and double pan lip.

#### **Product Advantages**

- Pan assemblies are designed for durability and long life in broiler and turkey poult applications.
- Feeder options allow a customized feeding system to suit management style and type of poultry being raised.
- System is designed for management simplicity whether starting birds, growing birds, or cleaning between flocks.
- Large feeder dome encourages perimeter eating for more bird eating space. Pan design discourages birds from wasting feed.
- The flow of fresh feed is controlled from the feed bin all the way to the perimeter of the pan.