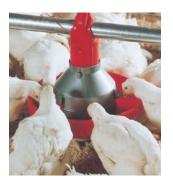

### The MODEL H2™ PLUS Poultry

**Feeding System** from Chore-Time helps you manage the early days of feeding to achieve maximum weight gain and outstanding conversion. Pans can be flooded at any time with the desired amount of feed with the simple turn of a crank. Birds get off to a good start, feed waste is minimized, and birds have consistent access to fresh feed.

#### **Product Features**

- All-plastic construction and U.V. protection.
- Moveable feed cone for flooding of pan or for lower feed level as birds grow. Internal flood windows.
- Four different grill-less models, with gray or

green dome, and two power unit choices.

- Pan attaches securely to support or hangs for cleaning.
- Feed saver features include the deep, "V"-shaped pan bottom and double pan lip.

#### **Product Advantages**

- Pan assemblies are designed for durability and long life in broiler and turkey poult applications.
- Feeder options allow a customized feeding system to suit management style and type of poultry being raised.
- System is designed for management simplicity whether starting birds, growing birds, or cleaning between flocks.
- Large feeder dome encourages perimeter eating for more bird eating space. Pan design discourages birds from wasting feed.
- The flow of fresh feed is controlled from the feed bin all the way to the perimeter of the pan.