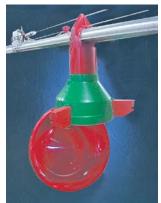

#### **Product Features**

- All-plastic construction and U.V. protection.
- Moveable feed cone for flooding of pan or for lower feed level as birds grow. Internal flood windows.
- Four different grill-less models, with gray or

green dome, and two power unit choices.

- Pan attaches securely to support or hangs for cleaning.
- Feed saver features include the deep, "V"-shaped pan bottom and double pan lip.